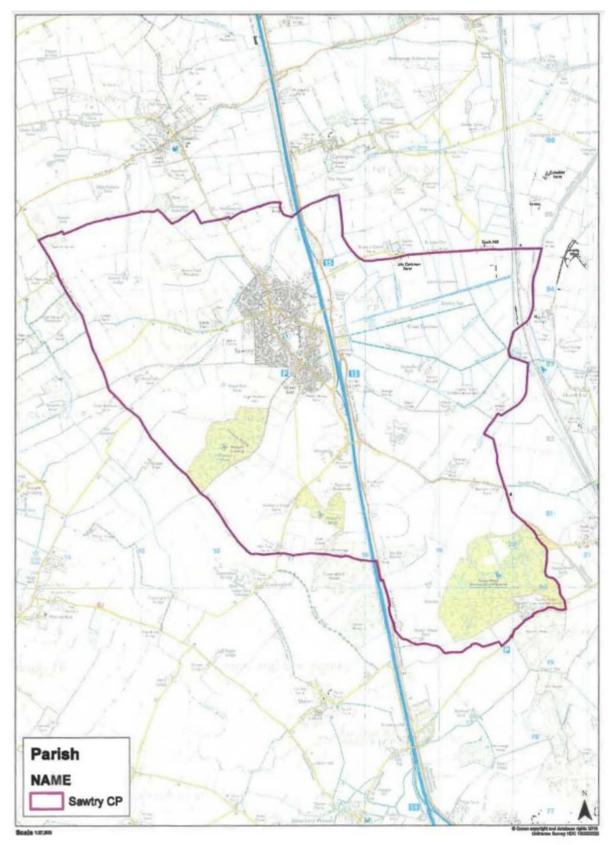

#### **Designated Area**

Sawtry Designated Neighbourhood Plan Area Produced by Huntingdonshire District Council © Ordnance Survey – OS Licence 100022322