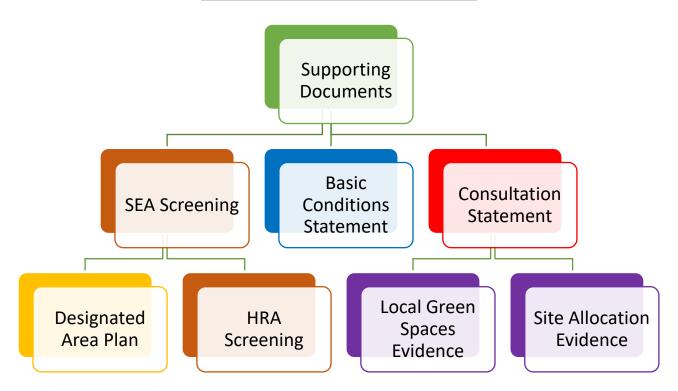

### **Designated Area Plan**

September 2022



### Designated Area Plan September 2022

Pre-submission Draft of the Neighbourhood Plan in accordance with Regulation 14 of Neighbourhood Planning Regulations 2012



The Parish Council received professional planning support from NEIGHBOURHOOD-PLAN.CO.UK during the production of this Neighbourhood Plan.



#### NEIGHBOURHOOD-PLAN.CO.UK

For any query relating to the Neighbourhood Plan contact:

Clerk to Sawtry Parish Council

The Old School House

37 Green End Road

Sawtry

Huntingdon

PE28 5UY

Tel: 01487 831771

Office Open 09.30 – 13.00 (Monday – Friday) E mail: clerk@sawtry-pc.gov.uk

www.sawtry-pc.gov.uk

The Neighbourhood Plan



### Copyright Acknowledgements

Mapping

Contains OS data © Crown copyright 2022 © Crown copyright and database rights 2022, OS licence number 100062422

Mapping used in this document is either OS Open Data used under the Open Government Licence or is OS Licensed Data reproduced in accordance with the Parish Council's Public Sector Geospatial Agreement licence number 100062422 issued by Ordnance Survey.



#### **Designated Area**



Sawtry Designated Neighbourhood Plan Area Produced by Huntingdonshire District Council © Ordnance Survey – OS Licence 100022322