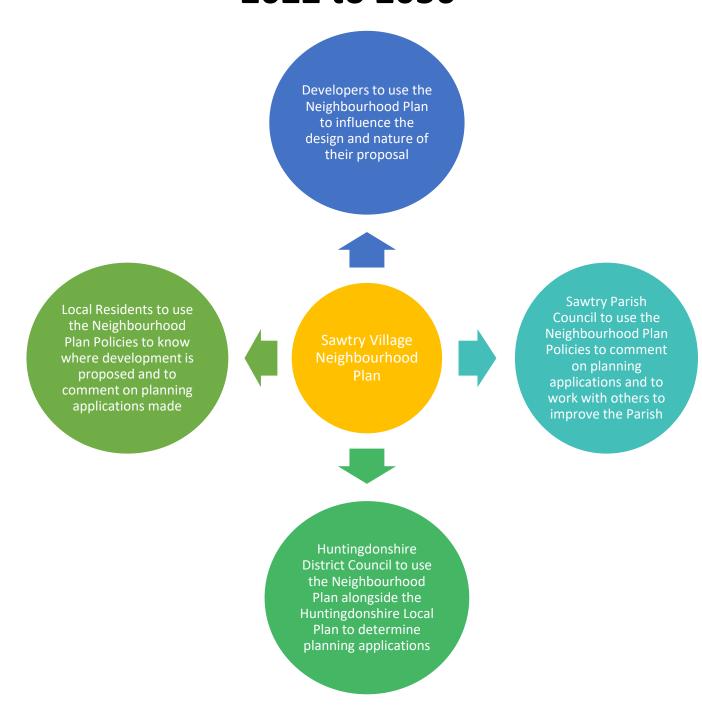

UK during the production of this Neighbourhood Plan.



#### NEIGHBOURHOOD-PLAN.CO.UK

For any query relating to the Neighbourhood Plan contact:

Clerk to Sawtry Parish Council

The Old School House

37 Green End Road

Sawtry

Huntingdon

PE28 5UY

Tel: 01487 831771

Office Open 09.30 – 13.00 (Monday – Friday) E mail: clerk@sawtry-pc.gov.uk

www.sawtry-pc.gov.uk

The Neighbourhood Plan



### Copyright Acknowledgements

Mapping

Contains OS data © Crown copyright 2022 © Crown copyright and database rights 2022, OS licence number 100062422

Mapping used in this document is either OS Open Data used under the Open Government Licence or is OS Licensed Data reproduced in accordance with the Parish Council's Public Sector Geospatial Agreement licence number 100062422 issued by Ordnance Survey.



#### **Designated Area**



Sawtry Designated Neighbourhood Plan Area Produced by Huntingdonshire District Council © Ordnance Survey – OS Licence 100022322